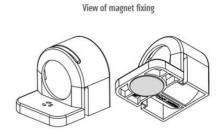

#### **GENERAL DATA**

| Mounting               | Magnetic mount             |
|------------------------|----------------------------|
| Nominal voltage        | 220-240 V AC               |
| Activation             | IR sensor                  |
| Connection type        | 3-pole plug with snap lock |
| Socket                 | UK/IE                      |
| Nominal socket current | 13 A                       |
| Light source           | LED                        |
| Luminance              | 1.080 Lm/1.730 Lm          |
| Life span              | 60,000h at +20°C           |