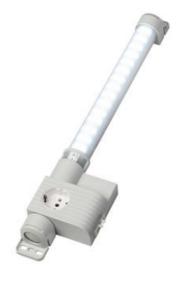

# VARIOLINE LAMP WITH SOCKET LED 121/122 - OBSOLETE - NEW RANGE COMING SOON

Varioline

12213.0-30 OBSOLETE - LED 122 220-240V AC, PIR sensor, magnet fixing, UK/Ireland socket

- OBSOLETE
- FOR LED LIGHT USE LED 025
- FOR SOCKETS USE SD 035

#### PRODUCT DESCRIPTION

LED 121/122 Range is now Obsolete - Stego has a New Range coming Mid 2024

#### **GENERAL DATA**

| Mounting               | Magnetic mount             |
|------------------------|----------------------------|
| Nominal voltage        | 220-240 V AC               |
| Activation             | IR sensor                  |
| Connection type        | 3-pole plug with snap lock |
| Socket                 | UK/IE                      |
| Nominal socket current | 13 A                       |
| Light source           | LED                        |
| Luminance              | 1.080 Lm/1.730 Lm          |
| Life span              | 60,000h at +20°C           |